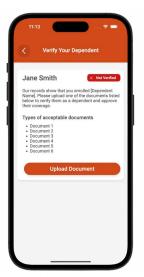

#### **Efficient Dependent Management**

Streamline the dependent management process and simplify how you upload necessary documents directly within the app.