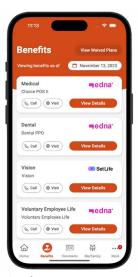

#### **Streamlined Benefits Overview**

Make informed decisions with a comprehensive overview of your coverage details, deductibles, copays, and Health Savings Account (HSA) balance, all in one place.

#### **Seamless Carrier Access**

Streamline the process of finding and contacting your insurance carrier with easy-to-locate call-to-action buttons within the benefits overview.