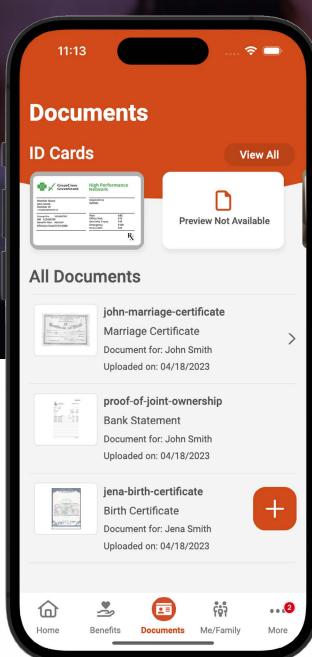

#### **ID Card Upload**

Simplify benefits management by snapping a photo of your ID cards and storing them directly within the app.

#### **Efficient Dependent Management**

Streamline the dependent management process and simplify how you upload necessary documents directly within the app.