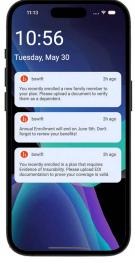

Push notifications

Document upload and storing

Benefits overview

Dependent management

bswift

Enrollment

#### **Streamlined Benefits Overview**

Make informed decisions with a comprehensive overview of your coverage details, deductibles, copays, and Health Savings Account (HSA) balance, all in one place.