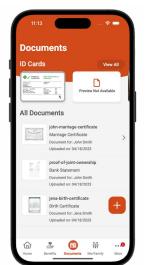

#### **ID Card Upload**

Simplify benefits management by snapping a photo of your ID cards and storing them directly within the app.

#### **Efficient Dependent Management**

Streamline the dependent management process and simplify how you upload necessary documents directly within the app.