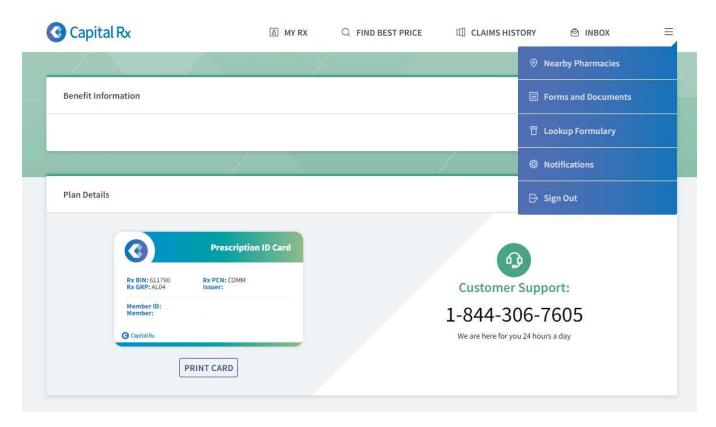

## Searching for a local pharmacy

1. After your registration is complete on the Capital Rx website, you can login by going to: <a href="https://app.cap-rx.com/login">https://app.cap-rx.com/login</a>

2. Once logged in, click on the three bars in the upper-right hand corner to have the drop-down menu appear. Click on 'Nearby Pharmacies' to search for a pharmacy that is close to you within the Capital Rx network.

3. When you enter a zip code, it will only show you in-network pharmacies within that specific zip code.

As an Inova team member, you get the best benefit by using Inova Pharmacy Plus versus using outside pharmacies.