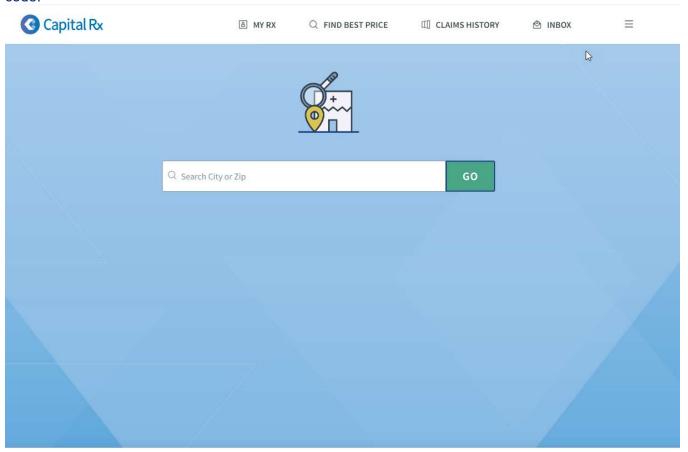

3. When you enter a zip code, it will only show you in-network pharmacies within that specific zip code.

As an Inova team member, you get the best benefit by using Inova Pharmacy Plus versus using outside pharmacies.